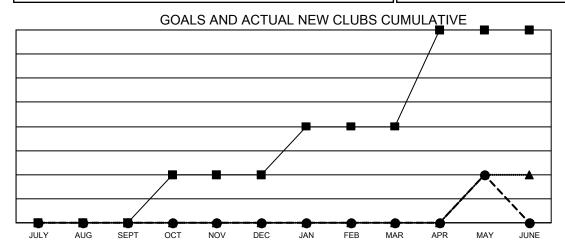

## Multiple District 410

**LOCATION: REP OF SOUTH AFRICA** 

| Clubs                 |               |           |               |  |  |  |  |  |
|-----------------------|---------------|-----------|---------------|--|--|--|--|--|
| RESULTS FOR 2022-2023 |               |           |               |  |  |  |  |  |
| QUARTER               | NEW CLUB GOAL | NEW CLUBS | DROPPED CLUBS |  |  |  |  |  |
| JULY/AUG/SEPT         | 0             | 0         | 0             |  |  |  |  |  |
| OCT/NOV/DEC           | 1             | 0         | 0             |  |  |  |  |  |
| JAN/FEB/MAR           | 1             | 0         | 0             |  |  |  |  |  |
| APR/MAY/JUNE          | 2             | 1         | 0             |  |  |  |  |  |

■ - CURRENT YEAR GOALS FOR NEW CLUBS

- ■ - CURRENT YEAR ACTUAL NEW CLUBS

▲ - LAST YEAR ACTUAL NEW CLUBS