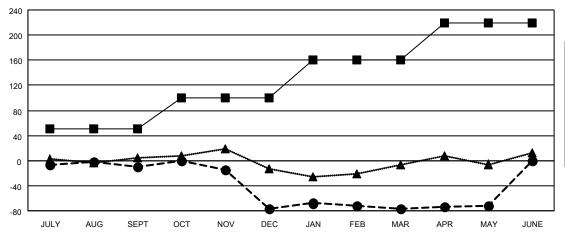

| Members               |                           |                         |                                              |  |  |  |  |  |
|-----------------------|---------------------------|-------------------------|----------------------------------------------|--|--|--|--|--|
| RESULTS FOR 2022-2023 |                           |                         |                                              |  |  |  |  |  |
| QUARTER               | MEMBER GROWTH NET<br>GOAL | MEMBER GROWTH<br>ACTUAL | DROPPED MEMBERS ACTUAL (including transfers) |  |  |  |  |  |
| JULY/AUG/SE           | EPT 50                    | 73                      | 70                                           |  |  |  |  |  |
| OCT/NOV/DE            | C 50                      | 58                      | 115                                          |  |  |  |  |  |
| JAN/FEB/MAR           | ₹ 60                      | 85                      | 78                                           |  |  |  |  |  |
| APR/MAY/JUI           | NE 60                     | 95                      | 80                                           |  |  |  |  |  |

## GOALS AND ACTUAL MEMBERS CUMULATIVE

- MEMBER GROWTH NET GOAL

- MEMBER GROWTH ACTUAL

- LAST YEAR MEMBERSHIP ACTUAL

| DROPPED CLUBS: 0 |     | 79 CLUBS OF 123 ADDED 1 OR<br>MORE NEW MEMBERS | GENDER DISTRIBUTION           |              |
|------------------|-----|------------------------------------------------|-------------------------------|--------------|
|                  |     |                                                | MALE                          | 999 (51.28%) |
|                  |     |                                                | FEMALE                        | 949 (48.72%) |
| DROPPED MEMBERS  |     |                                                | NON BINARY                    | 0 (0.00%)    |
| DECEASED         | 30  |                                                | PREFER NOT TO ANSWER          | 0 (0.00%)    |
| CLUB CANCELLED   | 0   |                                                | TOTAL FAMILY UNIT MEMBERS     | 512          |
| OTHER            | 313 | CLICK HERE FOR CUMULATIVE                      | TOTAL FAMILT UNIT MEMBERS 312 |              |
| TOTAL            | 343 | MEMBERSHIP DATA                                | FAMILY MEMBERS PAYING HALDUES | F 265        |